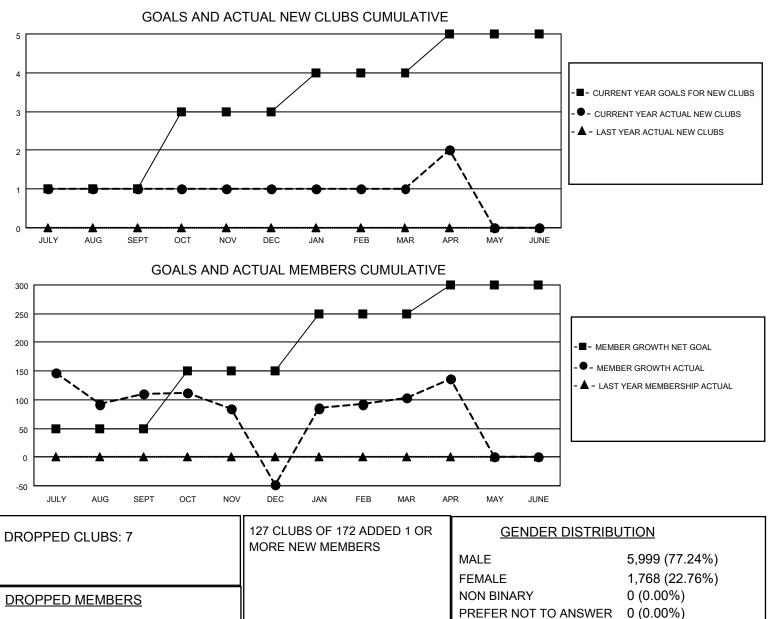

## LOCATION INDIA

District 324 E

Results as of: 4/30/2022

| Clubs                 |               |           |               | Members               |                        |                         |                                                    |
|-----------------------|---------------|-----------|---------------|-----------------------|------------------------|-------------------------|----------------------------------------------------|
| RESULTS FOR 2021-2022 |               |           |               | RESULTS FOR 2021-2022 |                        |                         |                                                    |
| QUARTER               | NEW CLUB GOAL | NEW CLUBS | DROPPED CLUBS | QUARTER               | BER GROWTH NET<br>GOAL | MEMBER GROWTH<br>ACTUAL | DROPPED<br>MEMBERS ACTUAL<br>(including transfers) |
| JULY/AUG/SEPT         | 1             | 1         | 6             | JULY/AUG/SEPT         | 50                     | 337                     | 202                                                |
| OCT/NOV/DEC           | 2             | 0         | 1             | OCT/NOV/DEC           | 100                    | 87                      | 244                                                |
| JAN/FEB/MAR           | 1             | 0         | 0             | JAN/FEB/MAR           | 100                    | 194                     | 38                                                 |
| APR/MAY/JUNE          | 1             | 1         | 0             | APR/MAY/JUNE          | 50                     | 93                      | 53                                                 |